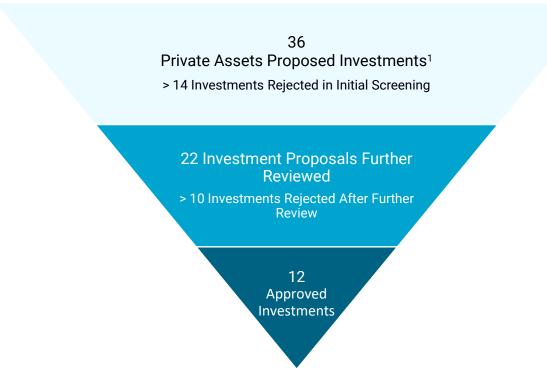

## **Private Assets Proposed Investments**

<sup>1</sup>Only includes transactions directly associated to private equity ("PE") and real estate ("RE"). Of the 36 private assets proposed deals, 36 are PE, which includes 2 infrastructure investments and 12 secondary investments (of which 2 were secondary infrastructure investments). We had no RE proposed deals for this quarter. Please note that real estate proposed deals driven by Private Assets managers fall under a composite within PE.

Note: This data was prepared using the date of when the proposed investment was approved. There may be a timing difference between this data collection and when the investment is committed.